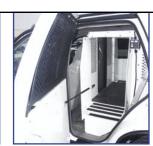

**Computer Mounting**Console is pre-drilled for side mounting of C-TCB-7 telescoping computer base.

**K9 Transport Unit** Order KK-K9-F13-K to convert your vehicle for K9 transport.